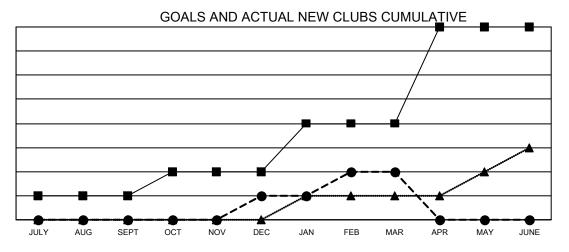

## GAT MONTHLY MEMBERSHIP PROGRESS REPORT

Results as of: 3/31/2021

**LOCATION: NEW JERSEY** 

## Multiple District 16

- CURRENT YEAR ACTUAL NEW CLUBS

▲ - LAST YEAR ACTUAL NEW CLUBS