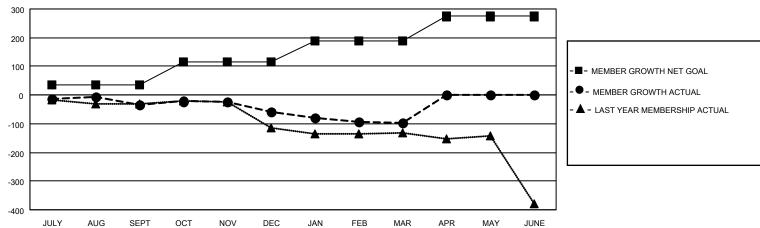

## GAT MONTHLY MEMBERSHIP PROGRESS REPORT

Results as of: 3/31/2021

**LOCATION: NEW JERSEY** 

## GOALS AND ACTUAL MEMBERS CUMULATIVE

| DROPPED CLUBS: 10 |     | 49 CLUBS OF 180 ADDED 1 OR MORE<br>NEW MEMBERS | GENDER DISTRIBUTION  MALE 2,741 (66.11%) |                |     |
|-------------------|-----|------------------------------------------------|------------------------------------------|----------------|-----|
| DROPPED MEMBERS   |     |                                                | FEMALE                                   | 1,405 (33.89%) |     |
| DECEASED          | 43  | CLICK HERE FOR CUMULATIVE MEMBERSHIP DATA      | TOTAL FAMILY UNIT MEMBERS                |                | 712 |
| CLUB CANCELLED    | 49  |                                                | FAMILY MEMBERS PAYING HALF 37            |                | 070 |
| OTHER             | 226 |                                                |                                          |                | 373 |
| TOTAL             | 318 |                                                |                                          |                |     |