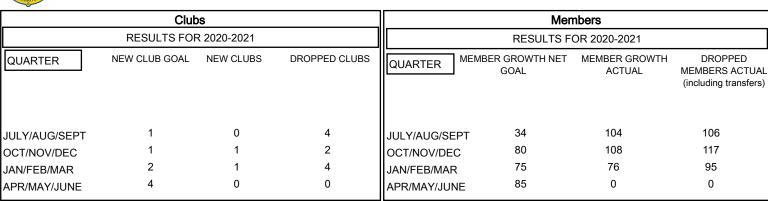

## GAT MONTHLY MEMBERSHIP PROGRESS REPORT

Results as of: 3/31/2021

**LOCATION: NEW JERSEY** 

## Multiple District 16

- CURRENT YEAR ACTUAL NEW CLUBS

▲ - LAST YEAR ACTUAL NEW CLUBS